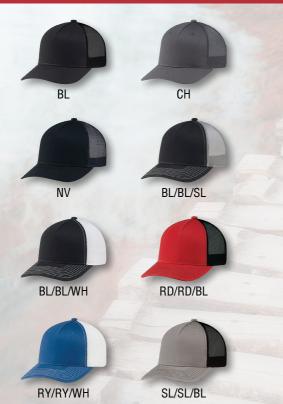

## 8E909M

DELUXE CHINO TWILL / POLYESTER MESH

5 PANEL CONSTRUCTED PRO-ROUND-FIVE (MESH BACK) DELUXE BUCKRAM LAMINATED FRONT PANEL WITH PRO-STITCH SLIGHTLY-CURVED PEAK WITH 8 ROWS OF STITCHING PLASTIC ADJUSTABLE BACK STRAP